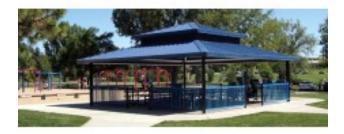

## Four Sided Shelter Double Tier TG Decking NO shingles Square 32 foot

https://www.dunriteplaygrounds.com/store2/46748-Four-Sided-Shelter-Double-Tier-T-and-G-Decking-NO-shingles-Square-32-foot

## **Description**

Double Tier, Steel Frame with tongue and groove decking. Powder coated frame finish with a 4:12 roof pitch. Eave height is 7'6". Engineered for 20 PSF and 90 MPH wind rating. Shingles are NOT included with the model, to keep freight and shipping costs down!