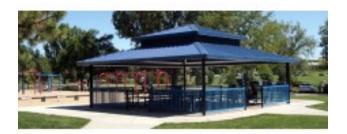

## **Description**

Double Tier, Steel Frame with tongue and groove decking. Powder coated frame finish with a 4:12 roof pitch. Eave height is 7'6". Engineered for 20 PSF and 90 MPH wind rating. Shingles are NOT included with the model, to keep freight and shipping costs down!

**Available Options:** 

Lattice

Railing

Cupola

**Ornamental Fretwork** 

Column Options

Single, Two or Three Tier Roof System

Weathervane