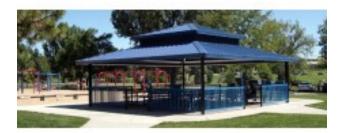

## Description

Double Tier, Steel Frame with tongue and groove decking. Powder coated frame finish with a 4:12 roof pitch. Eave height is 7'6". Engineered for 20 PSF and 90 MPH wind rating. Shingles are NOT included with the model, to keep freight and shipping costs down!

Available Options: Lattice Railing Cupola Ornamental Fretwork Column Options Single, Two or Three Tier Roof System Weathervane 6:12 or 8:12 pitch

Shown as All Steel (image)