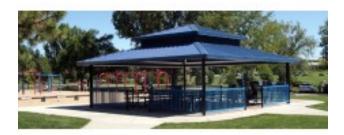

## Four Sided Shelter All Steel Double Tier Square 34 foot

https://www.dunriteplaygrounds.com/store2/46738-Four-Sided-Shelter-All-Steel-Double-Tier-Square-34-foot

## **Description**

Double Tier, All Steel Construction. 24 gauge pre-cut metal roof. Powder coated frame finish with a 4:12 roof pitch. Eave height is 7'6". Engineered for 20 PSF and 90 MPH wind rating.