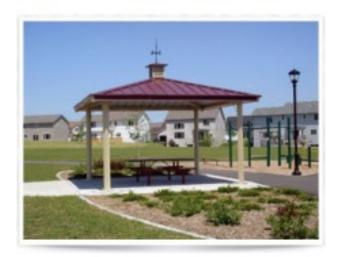

## **Product Image**

## **Description**

Steel Frame with tongue and groove decking and 29 gauge metal roof. Powder coated frame finish with a 4:12 roof pitch. Eave height is 7'6". Engineered for 20 PSF and 90 MPH wind rating.