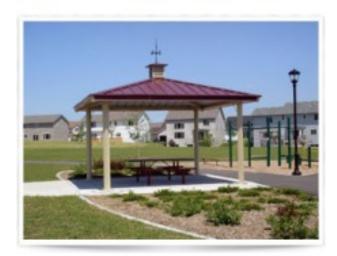

## **Product Image**

## **Description**

Steel Frame with tongue and groove decking and 29 gauge metal roof. Powder coated frame finish with a 4:12 roof pitch. Eave height is 7'6". Engineered for 20 PSF and 90 MPH wind rating.