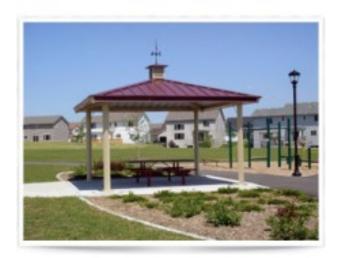

## **Product Image**

## **Description**

Steel Frame with tongue and groove decking and 29 gauge metal roof. Powder coated frame finish with a 4:12 roof pitch. Eave height is 7'6". Engineered for 20 PSF and 90 MPH wind rating.