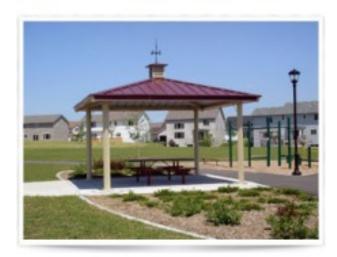

## Four Side Shelter Single Tier TG Deck 29 ga Metal Roof Square 16 foot

https://www.dunriteplaygrounds.com/store2/46721-Four-Sided-Shelter-Single-Tier-T-and-G-Decking-29-Gauge-Metal-Roof-Square-16-foot

## **Product Image**

## **Description**

Steel Frame with tongue and groove decking and 29 gauge metal roof. Powder coated frame finish with a 4:12 roof pitch. Eave height is 7'6". Engineered for 20 PSF and 90 MPH wind rating.