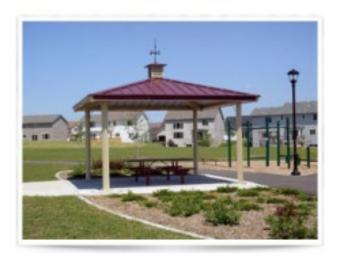

## Four Side Shelter Single Tier TG Decking Cedar shingle Square 40 foot

https://www.dunriteplaygrounds.com/store2/46719-Four-Sided-Shelter-Single-Tier-T-and-G-Decking-Cedar-shingles-Square-40-foot

## **Description**

Steel Frame with tongue and groove decking. Powder coated frame finish with a 4:12 roof pitch. Eave height is 7'6". Engineered for 20 PSF and 90 MPH wind rating. Cedar Shingles

Available Options:

Lattice

Railing

Cupola

**Ornamental Fretwork** 

Column Options

Single, Two or Three Tier Roof System

Weathervane

6:12 or 8:12 pitch

Shown as ALL Steel (image)