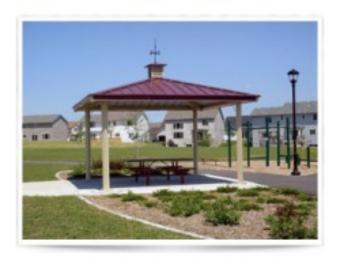

## Four Side Shelter Single Tier TG Decking Cedar shingle Square 36 foot

https://www.dunriteplaygrounds.com/store2/46717-Four-Sided-Shelter-Single-Tier-T-and-G-Decking-Cedar-shingles-Square-36-foot

## Description

Steel Frame with tongue and groove decking. Powder coated frame finish with a 4:12 roof pitch. Eave height is 7'6". Engineered for 20 PSF and 90 MPH wind rating. Cedar Shingles

Available Options: Lattice Railing Cupola Ornamental Fretwork Column Options Single, Two or Three Tier Roof System Weathervane 6:12 or 8:12 pitch

Shown as ALL Steel (image)