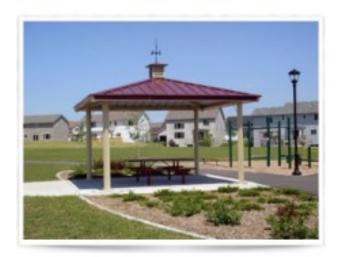

## **Product Image**

## **Description**

Steel Frame with tongue and groove decking. Powder coated frame finish with a 4:12 roof pitch. Eave height is 7'6". Engineered for 20 PSF and 90 MPH wind rating. Cedar Shingles

**Available Options:** 

Shown as ALL Steel (image)