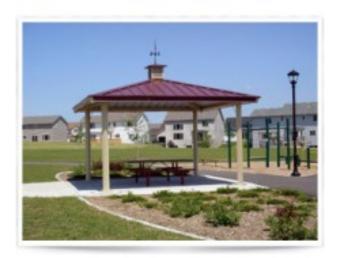

## Four Side Shelter Single Tier TG Decking Cedar shingle Square 32 foot

https://www.dunriteplaygrounds.com/store2/46715-Four-Sided-Shelter-Single-Tier-T-and-G-Decking-Cedar-shingles-Square-32-foot

## **Description**

Steel Frame with tongue and groove decking. Powder coated frame finish with a 4:12 roof pitch. Eave height is 7'6". Engineered for 20 PSF and 90 MPH wind rating. Cedar Shingles

**Available Options:** 

Shown as ALL Steel (image)