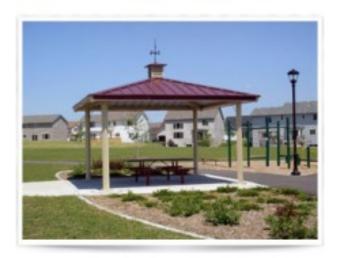

## Four Side Shelter Single Tier TG Decking Cedar shingle Square 24 foot

https://www.dunriteplaygrounds.com/store2/46712-Four-Sided-Shelter-Single-Tier-T-and-G-Decking-Cedar-shingles-Square-24-foot

## Description

Steel Frame with tongue and groove decking. Powder coated frame finish with a 4:12 roof pitch. Eave height is 7'6". Engineered for 20 PSF and 90 MPH wind rating. Cedar Shingles

Available Options: Lattice Railing Cupola Ornamental Fretwork Column Options Single, Two or Three Tier Roof System Weathervane 6:12 or 8:12 pitch

Shown as ALL Steel (image)