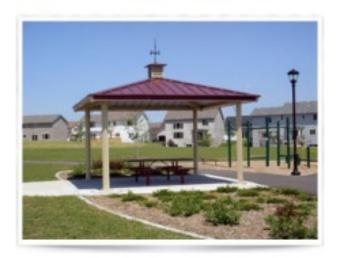

## Four Side Shelter Single Tier TG Decking Cedar shingle Square 20 foot

https://www.dunriteplaygrounds.com/store2/46711-Four-Sided-Shelter-Single-Tier-T-and-G-Decking-Cedar-shingles-Square-20-foot

## Description

Steel Frame with tongue and groove decking. Powder coated frame finish with a 4:12 roof pitch. Eave height is 7'6". Engineered for 20 PSF and 90 MPH wind rating. Cedar Shingles

Available Options: Lattice Railing Cupola Ornamental Fretwork Column Options Single, Two or Three Tier Roof System Weathervane 6:12 or 8:12 pitch

Shown as ALL Steel (image)