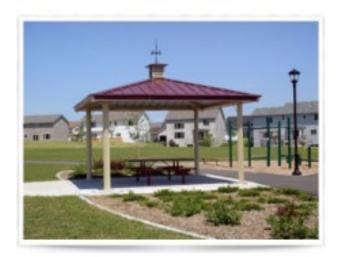

## Four Side Shelter Single Tier TG Decking Cedar shingle Square 16 foot

https://www.dunriteplaygrounds.com/store2/46710-Four-Sided-Shelter-Single-Tier-T-and-G-Decking-Cedar-shingles-Square-16-foot

## **Description**

Steel Frame with tongue and groove decking. Powder coated frame finish with a 4:12 roof pitch. Eave height is 7'6". Engineered for 20 PSF and 90 MPH wind rating. Cedar Shingles

**Available Options:** 

Shown as ALL Steel (image)