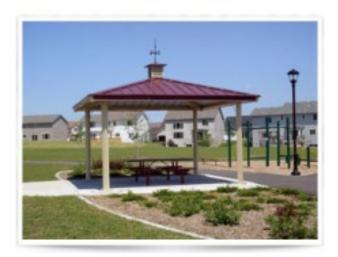

## Four Sided Shelter Single Tier TG Deck Cedar shingles Square 12 foot

https://www.dunriteplaygrounds.com/store2/46709-Four-Sided-Shelter-Single-Tier-T-and-G-Decking-Cedar-shingles-Square-12-foot

## **Description**

Steel Frame with tongue and groove decking. Powder coated frame finish with a 4:12 roof pitch. Eave height is 7'6". Engineered for 20 PSF and 90 MPH wind rating. Cedar Shingles

**Available Options:** 

Shown as ALL Steel (image)