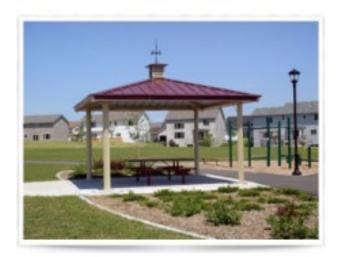

## **Product Image**

## **Description**

Steel Frame with tongue and groove decking. Powder coated frame finish with a 4:12 roof pitch. Eave height is 7'6". Engineered for 20 PSF and 90 MPH wind rating. Fiberglass Shingles

**Available Options:** 

Shown as ALL Steel (image)