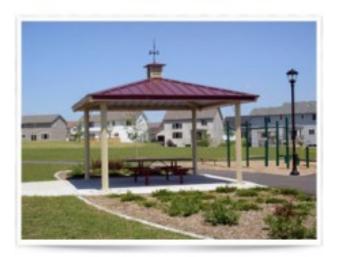

## Description

Steel Frame with tongue and groove decking. Powder coated frame finish with a 4:12 roof pitch. Eave height is 7'6". Engineered for 20 PSF and 90 MPH wind rating. Fiberglass Shingles

Available Options: Lattice Railing Cupola Ornamental Fretwork Column Options Single, Two or Three Tier Roof System Weathervane 6:12 or 8:12 pitch

Shown as ALL Steel (image)