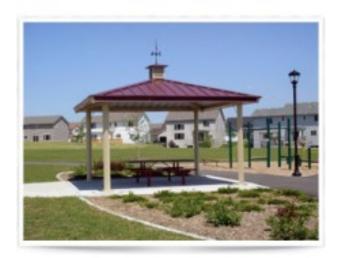

## **Description**

Steel Frame with tongue and groove decking. Powder coated frame finish with a 4:12 roof pitch. Eave height is 7'6". Engineered for 20 PSF and 90 MPH wind rating. Fiberglass Shingles

**Available Options:** 

Shown as ALL Steel (image)