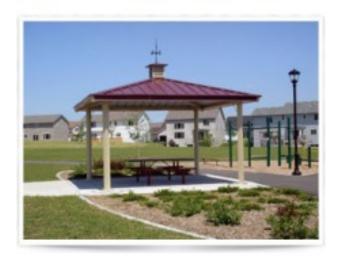

## **Product Image**

## **Description**

Steel Frame with tongue and groove decking. Powder coated frame finish with a 4:12 roof pitch. Eave height is 7'6". Engineered for 20 PSF and 90 MPH wind rating. Fiberglass Shingles

**Available Options:** 

Shown as ALL Steel (image)