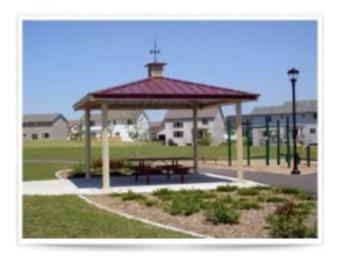

## Description

Steel Frame with tongue and groove decking. Powder coated frame finish with a 4:12 roof pitch. Eave height is 7'6". Engineered for 20 PSF and 90 MPH wind rating. Fiberglass Shingles

Available Options: Lattice Railing Cupola Ornamental Fretwork Column Options Single, Two or Three Tier Roof System Weathervane 6:12 or 8:12 pitch

Shown as ALL Steel (image)