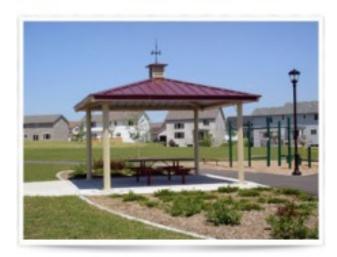

## **Description**

Steel Frame with tongue and groove decking. Powder coated frame finish with a 4:12 roof pitch. Eave height is 7'6". Engineered for 20 PSF and 90 MPH wind rating. Fiberglass Shingles

**Available Options:** 

Shown as ALL Steel (image)