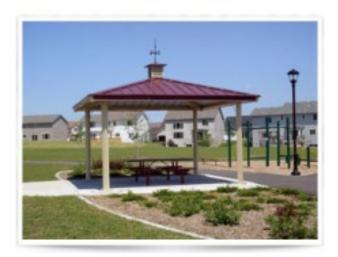

## Product Image

## **Description**

Steel Frame with tongue and groove decking. Powder coated frame finish with a 4:12 roof pitch. Eave height is 7'6". Engineered for 20 PSF and 90 MPH wind rating. Shingles are NOT included with the model, to keep freight and shipping costs down!

6:12 or 8:12 pitch

Shown as ALL Steel (image)