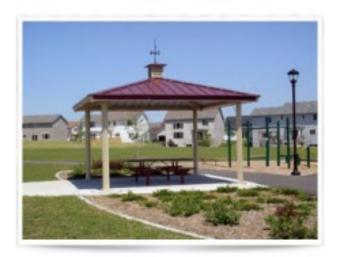

## Description

Steel Frame with tongue and groove decking. Powder coated frame finish with a 4:12 roof pitch. Eave height is 7'6". Engineered for 20 PSF and 90 MPH wind rating. Shingles are NOT included with the model, to keep freight and shipping costs down!

Available Options: Lattice Railing Cupola Ornamental Fretwork Column Options Single, Two or Three Tier Roof System Weathervane 6:12 or 8:12 pitch

Shown as ALL Steel (image)