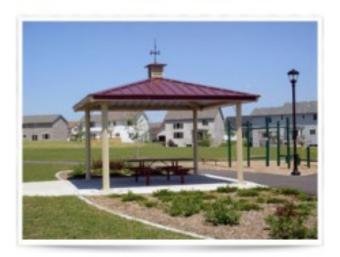

## **Product Image**

## Description

Steel Frame with tongue and groove decking. Powder coated frame finish with a 4:12 roof pitch. Eave height is 7'6". Engineered for 20 PSF and 90 MPH wind rating. Shingles are NOT included with the model, to keep freight and shipping costs down!

Available Options: Lattice Railing Cupola Ornamental Fretwork Column Options Single, Two or Three Tier Roof System Weathervane 6:12 or 8:12 pitch

Shown as ALL Steel (image)