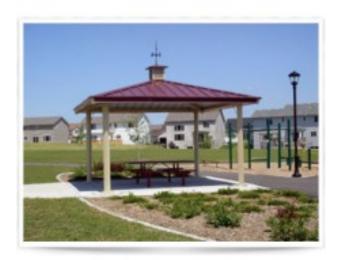

## **Product Image**

## **Description**

Steel Frame with tongue and groove decking. Powder coated frame finish with a 4:12 roof pitch. Eave height is 7'6". Engineered for 20 PSF and 90 MPH wind rating. Shingles are NOT included with the model, to keep freight and shipping costs down!

6:12 or 8:12 pitch

Shown as ALL Steel (image)