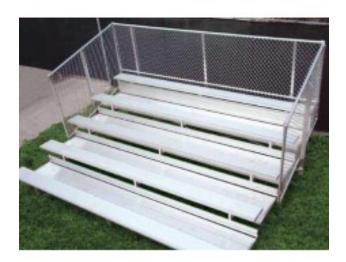

## 5 Row 27 foot Galvanized Bleacher 30 inch **Double Footboard Chain Link**

https://www.dunriteplaygrounds.com/store2/46433-5-Row-27-foot-Galvanized-Bleacher-30-inch-Double-Footboard

## **Description**

5 Row 27 foot Galvanized Bleacher 30 inch Double Footboard

Offers more LEG room with wider seats! This model available in three and five row 8" Rise with 30" tread 12" seat plank 17" Front Row Seat Height Available in 21, 27 an