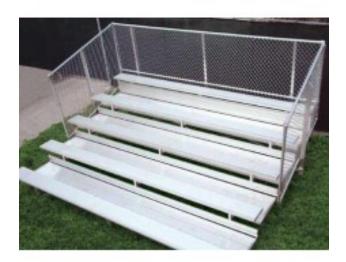

## 3 Row 33 foot Aluminum Bleacher 30 inch **Double Footboard**

https://www.dunriteplaygrounds.com/store2/46425-3-Row-33-foot-Aluminum-Bleacher-30-inch-Double-Footboard

## **Description**

3 Row 33 foot Aluminum Bleacher 30 inch Double Footboard

Offers more LEG room with wider seats! This model available in three and five row 8" Rise with 30" tread 12" seat plank 17" Front Row Seat Height Available in 21, 27 and