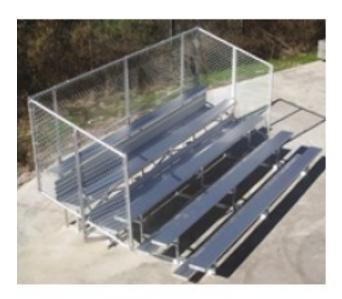

## Galvanized Frame Bleacher Guardrails 9 Foot Long 5 Row Capacity 30

https://www.dunriteplaygrounds.com/store2/46370-Galvanized-Frame-with-Guardrails-9-Foot-Long-5-Row-Capacity-30

## **Description**

Galvanized Frame with GUARDRAILS 9 FOOT LONG 5 ROW CAPACITY (30).

## QUICK SHIP!

This model is available in 2,3,4,5,8,10 and 15 row sizes. 8" Rise with 24" Tread 10" Seat Plank 17" Front Row Seat Height Available in 15,21 a