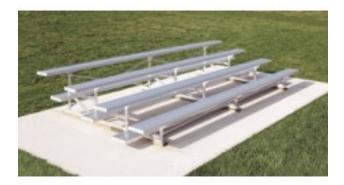

## Portable Galvanized Frame Bleacher 21 Foot Long 4 Row 6 Inch Rise

https://www.dunriteplaygrounds.com/store2/46311-Galvanized-Frame-21-Foot-Long-4-Row-6-Inch-Rise

## **Description**

Looking for 4 row bleachers?

Galvanized Frame 21 Foot Long 4 Row 6 Inch Rise, 24" Tread. Seat Planks are 12", front row seat height is 12". Available in 15,21 and 27' lengths. Aluminum or Galvanized frame, single footboards. Available options (add