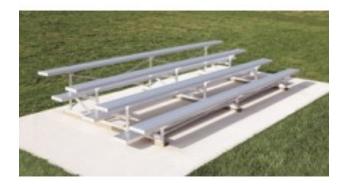

## Low Rise Galvanized Frame Bleacher 27 Foot Long 3 Row 10 Inch Seat

https://www.dunriteplaygrounds.com/store2/46304-LR-0327GS-Low-Rise-Galvanized-Frame-27-Foot-Long-3-Row-10-Inch-Seat\_

## **Product Image**

## **Description**

Economic portable seating for a variety of venures. Low Rise Galvanized Frame 27 Foot Long by 5' deep, 3 Row 10 Inch Seat. 6 " Rise with 24" tread. 12" Front Row seat height. Single footboard. Compact, space saving design. 5 year warranty. Additional opti