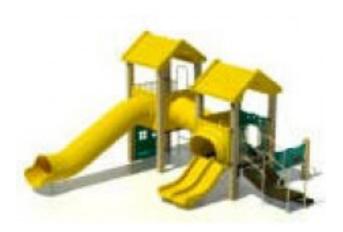

## Recycled Series Playground Equipment Model RP5-26714

https://www.dunriteplaygrounds.com/store2/46-RP5-26714-Recycled-Series-Playground-Equipment-Model-RP5-26714

## **Product Image**

## **Description**

Recycled Series Playground Model RP5-26714

This model has color options! Visit our COLORS page for information.

PRICING NOTE: Some items have a "\$0.00" price displayed on the product page. This isn't to annoy you or make things intentionally difficult. With some products there are multiple options and configuration choices available, not to mention custom solutions. Creating an account on our site does not make the price appear. Please call or email us with details about your project. We will work with you to find the correct solution and best pricing.