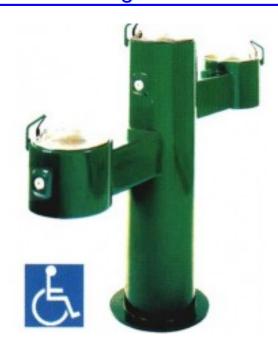

## KP59THF Triple Height Drinking Water Fountain Standard

https://www.dunriteplaygrounds.com/store2/4553-KP59THF-KP59THF-Triple-Height-Drinking-Fountain-Standard

## **Description**

Outdoor Shower & Footwash - excellent for beachside areas. All models have a heavy steel construction with a powder coat finish. Standard features are:

Steel Guard over a chrome-plated brass bubbler

Chrome-plated push-button brass valve

Sta