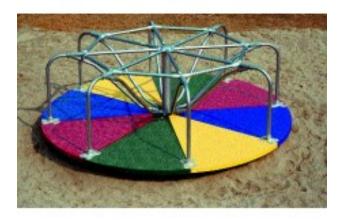

## Vintage M-1500 Merry Go Round 10 foot

https://www.dunriteplaygrounds.com/store2/39022-M-1500-Merry-Go-Round-10-foot

## Description

Looking for a playground Merry Go Round?

Combining superior design and engineering with the finest materials and far heavier construction, the M1500 Merry-Go-Rounds are unequaled for strength, durability and safety, unmatched for trouble free service. Strong 3-1/4" x 0.375" wall tubing center shaft is fitted with revolving assemblies, snugly housed in 4-1/2" schedule 40 pipe. Zerk lubricated 1-1/4" ball bearings with 3-1/2" x .19" wall oil impregnated bronze bearings guarantee amazingly smooth motion for 30 children.Platform is 10' diameter and 14 gauge steel safety plate.