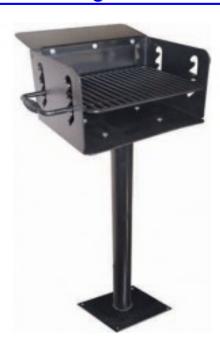

## **Description**

This rugged charcoal grill is a must-have park amenity. It comes with a pole ready for inground mounting. A surface mount base is available for mounting on concrete. The grill has two square feet of cooking space.

Available with 12" square surface mount base or in an in-ground mounting version High-heat black enamel finish Adjustable grill height Optional utility shelf (shown)