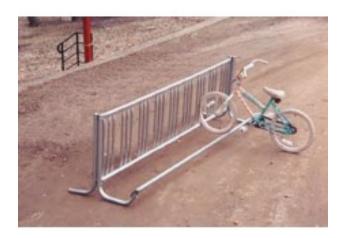

## J Frame Bike Rack Galvanized Single-Sided 4 Bike

https://www.dunriteplaygrounds.com/store2/36960-J-Frame-Bike-Rack-Galvanized-Single-Sided-4-Bike

## **Description**

These "J-Frame" racks are available single-sided or double-sided. The double-sided rack allows parking from either side. The single-sided rack takes less space against a building.

2" Galvanized steel tubing 24 3/8" Deep x 30" tall with variable size Black plastic endcaps