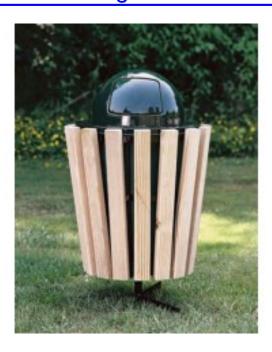

## 22 Gallon Pine Receptacle

https://www.dunriteplaygrounds.com/store2/36943-22-Gallon-Pine-Receptacle

## **Description**

Our C-16 pine slat receptacle is in a smaller 22 gallon size. The black powder-coated steel frame is embellished with 16 pine slats. Comes with a liner and a B300 raised mount that sits the receptacle 4" above the surface of the ground.

Pine slat construction
Black powder coated metal frame
Includes black plastic liner and B300 mount (as shown)
Optional 2230DL dome lid (as shown)