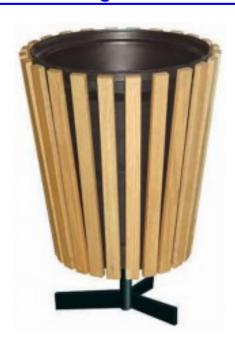

## 32 Gallon Oak Receptacle

https://www.dunriteplaygrounds.com/store2/36942-32-Gallon-Oak-Receptacle

## **Description**

This oak receptacle is a fine match for any of our wooden benches and tables and is available in both 22 and 32 gallon sizes. The C series receptacle has a 22 gallon capacity and the R series has a 32 gallon capacity. Both sizes feature 24 wooden slats on a black powder coated steel frame.

Oak slat construction
Black powder coated metal frame
Includes black plastic liner and B300 mount
C-24 Optional 2230DL dome lid
R-24 Optional 32DL dome lid