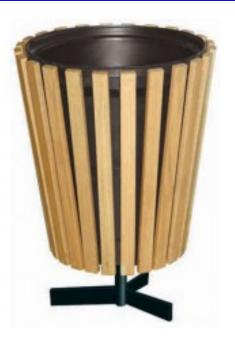

## 22 Gallon Oak Receptacle

https://www.dunriteplaygrounds.com/store2/36941-22-Gallon-Oak-Receptacle

## Description

This oak receptacle is a fine match for any of our wooden benches and tables and is available in both 22 and 32 gallon sizes. The C series receptacle has a 22 gallon capacity and the R series has a 32 gallon capacity. Both sizes feature 24 wooden slats on a black powder coated steel frame.

Oak slat construction Black powder coated metal frame Includes black plastic liner and B300 mount C-24 Optional 2230DL dome lid R-24 Optional 32DL dome lid