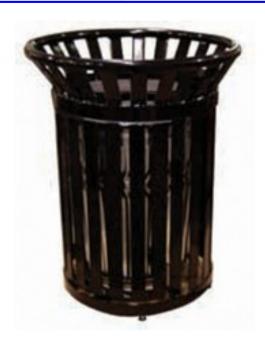

## 32 Gallon Receptacle with side door

https://www.dunriteplaygrounds.com/store2/36912-32-Gallon-Receptacle-with-side-door

## **Product Image**

## **Description**

Here's an ideal streetscape receptacle that offers easy access to remove the liner for refuse removal. The attractive welded style receptacle has a latched door.

Includes galvanized liner and spun metal lid as shown Latched door provides easy access for emptying liner 1 1/4" Steel ribs - 1/4" thick Thermoplastic finish Pre-drilled mounting holes Leveler mounts included