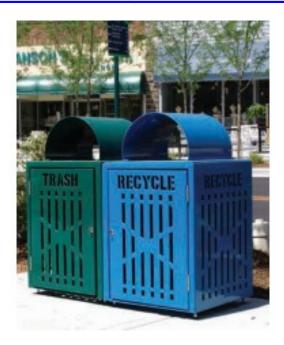

## 32 Gallon Diamond Trash Recycling Bins with doors

https://www.dunriteplaygrounds.com/store2/36907-32-Gallon-Diamond-Trash-Recycling-Bins-with-doors

## **Description**

Here are a matched pair of trash/recycling bins with front-opening doors for easy access to their heavy-duty square plastic liners. Two different colors of thermoplastic and text on the doors themselves differentiate these bins for easy identification.

Includes square plastic liner and arch lids as shown
Latched door provides easy access for emptying liner
11 Gauge steel
Thermoplastic finish
Each bin clearly marked for trash or recycling
Leveler mounts included