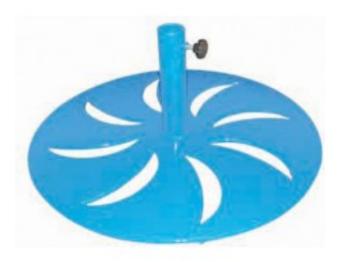

## Product Image

## Description

We also produce a heavy-duty umbrella base that stabilizes the umbrella further and keeps it from digging into soil. It can also be used to deploy um-brellas temporarily without tables anywhere.

23 ¾" Diameter
Heavy-duty 7 gauge steel construction
3 Feet on the bottom raise the base 3/8" from ground surface to keep water from stagnating beneath it
Locking screw secures umbrella in base