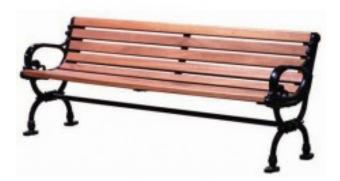

## **Description**

This classic park bench is available in your choice of red oak, treated ash, or mahogany. Benches are available in a variety of finishes. The cast iron frame is sculpted for an old fashioned look that's perfectly suited for downtown streetscapes or city parks.

Available in mahogany, heat-cured ash, or red oak lumber Available in 4' or 6' lengths
Cast iron frame - 28 ½" high. 16" seat height
Black powder coated cast iron frame