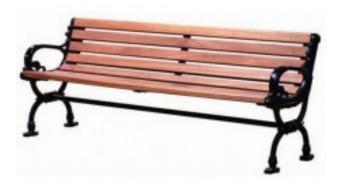

## **Description**

This classic park bench is available in your choice of red oak, treated ash, or mahogany. Benches are available in a variety of finishes. The cast iron frame is sculpted for an old fashioned look that's perfectly suited for downtown streetscapes or city parks.

Available in mahogany, heat-cured ash, or red oak lumber Available in 4' or 6' lengths
Cast iron frame - 28 ½" high. 16" seat height
Black powder coated cast iron frame