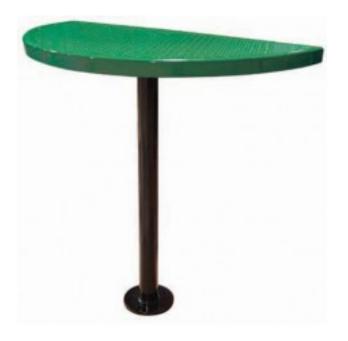

## Perforated Semi-Circle Pedestal Table 40 inch high

https://www.dunriteplaygrounds.com/store2/36866-STAB40-PERF-Perf-Semi-Circle-Pedestal-Table-40-H

## Description

This table is a semi-circular shape perfect for wall placement in stadiums, restaurant patios, and cafés. Its small footprint can seat two people in a limited space.

48" Wide - 62" long - 29 ½" tall
Perforated metal top
11 Gauge steel construction
Black powder coated galvanized steel 2 3/8" tubular legs
Thermoplastic finish