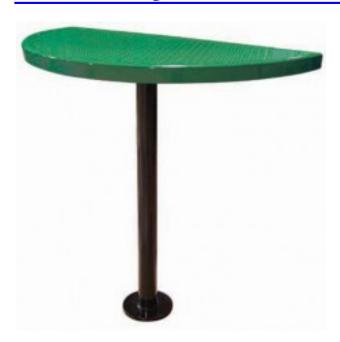

## Perforated Semi-Circle Pedestal Table 30 inch high

https://www.dunriteplaygrounds.com/store2/36865-STAB30-PERF-Perf-Semi-Circle-Pedestal-Table-30-H

## **Description**

This table is a semi-circular shape perfect for wall placement in stadiums, restaurant patios, and cafés. Its small footprint can seat two people in a limited space.

48" Wide - 62" long - 29 ½" tall
Perforated metal top
11 Gauge steel construction
Black powder coated galvanized steel 2 3/8" tubular legs
Thermoplastic finish