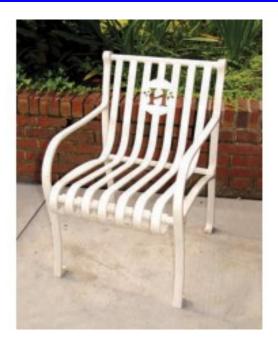

## 31 5-8 inch Tall Personalized Oglethorpe Chair

https://www.dunriteplaygrounds.com/store2/36861-POGC-31-5-8-inch-Tall-Personalized-Oglethorpe-Chair

## Description

Here's a chair that is tailor made for hotel and civic streetscape usage. Our Oglethorpe chair of steel straps on a cast iron frame is now enhanced with a logo/monogram on the seatback.

5 <sup>3</sup>⁄<sub>4</sub>" Diameter space for monogram 18" Wide - 32 <sup>1</sup>⁄<sub>4</sub>" tall Cast iron legs - 1 <sup>1</sup>⁄<sub>4</sub>" wide by <sup>1</sup>⁄<sub>2</sub>" thick Thermoplastic finish Pre-drilled mounting holes