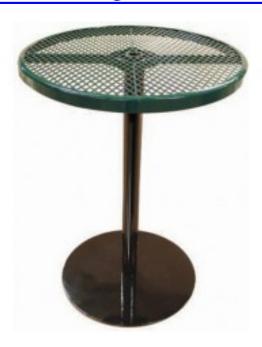

## 36 inch Expanded Pedestal Table - 40 inch high

https://www.dunriteplaygrounds.com/store2/36852-36TABX40-36-Expanded-Pedestal-Table-40-H

## **Description**

These pedestal tables are ideal for patio and pavilion usage and are weatherproof with 16 colors of thermoplastic to match your decor. Two heights are available: 30" high for our C-1 chairs and 40" high for our C-2 barstools.

Perforated metal top - 36" in diameter 9 Gauge expanded steel construction Thermoplastic finish Stable pedestal base - 30" or 40" high 1 3/4" Umbrella hole