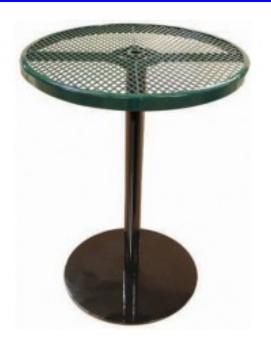

## Description

These pedestal tables are ideal for patio and pavilion usage and are weatherproof with 16 colors of thermoplastic to match your decor. Two heights are available: 30" high for our C-1 chairs and 40" high for our C-2 barstools.

Perforated metal top - 36" in diameter 9 Gauge expanded steel construction Thermoplastic finish Stable pedestal base - 30" or 40" high 1 ¾" Umbrella hole