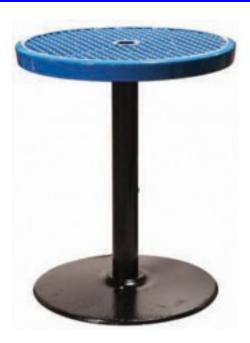

## 24 inch Expanded Pedestal Table - 40 inch high

https://www.dunriteplaygrounds.com/store2/36848-24TABX40-24-Expanded-Pedestal-Table-40-H

## **Description**

We've expanded our line of pedestal tables to include two different sizes. We now offer 24" diameter tables just right for seating one or two people. Two heights are available: 30" high for our C-1 chairs and 40" high for our C-2 bar-stools.

Expanded metal top - 24" in diameter 9 Gauge expanded steel construction Thermoplastic finish Stable pedestal base - 30" or 40" high 1 3/4" Umbrella hole